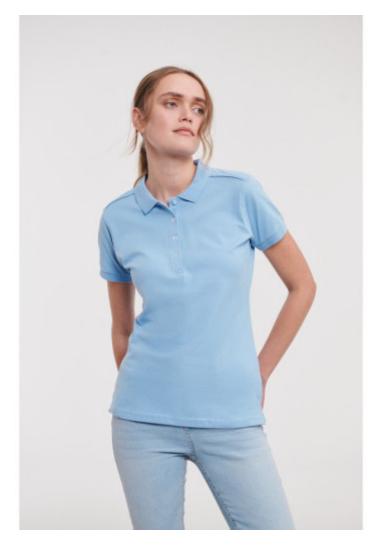

#### **Basic informations**

Size: 2XL Size: 2XL

Color: Sky blue

## **Specification**

RUSSELL women's STRETCH POLO made with small tiny details to be daring .. Stylish extended model sewn on the side, collar and shoulder reinforcement, double stitch along the shoulders, bottom and armpits, extra stitching around the ruffles, four white buttons, spare button